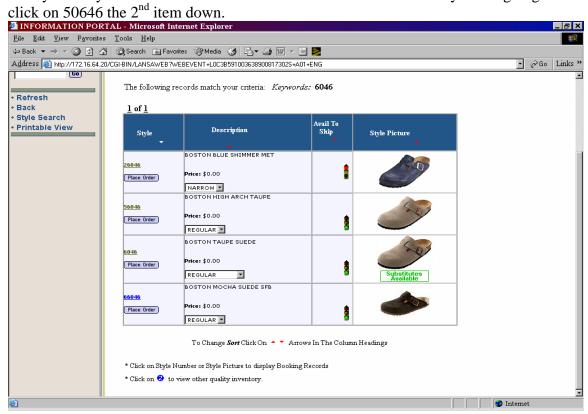

## **Looking for Product Availability**

Click on shop for products.

Find a style (put in your # I am using 6046)

Click on the **search** button

Now you are here you can see Avail to ship stoplight. What you want to do is click on the style # so you can see what the size run looks like with availability. I am going to click on 50646 the 2<sup>nd</sup> item down