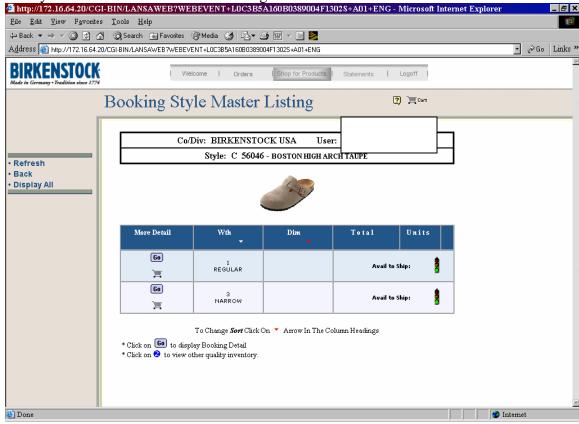

Now you are here click on the Go in Regular or Narrow.

Here is my size run 35 to 46 in Regular.

Green Light we have stock

Yellow Low stock

**Red** No Stock (but please feel free to back order your product)