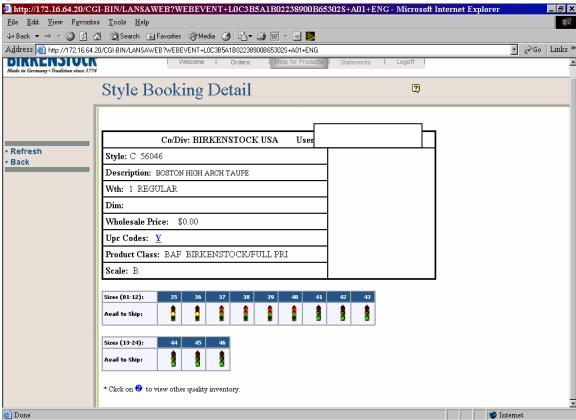

Now you are here click on the Go in Regular or Narrow.

Here is my size run 35 to 46 in Regular.

Green Light we have stock

Yellow Low stock

**Red** No Stock (but please feel free to back order your product)