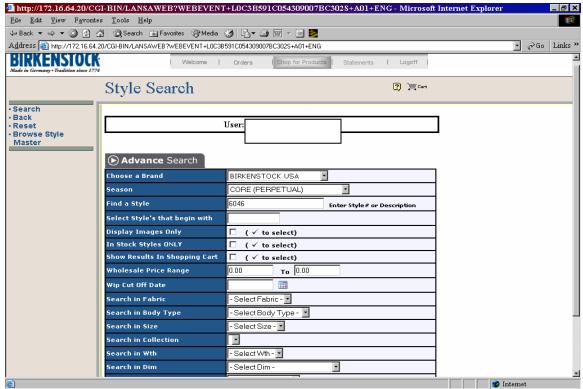

## **Looking for Product Availability**

Click on shop for products.

Find a style (put in your # I am using 6046)

Click on the **search** button

Now you are here you can see Avail to ship stoplight. What you want to do is click on the style # so you can see what the size run looks like with availability. I am going to click on 50646 the 2<sup>nd</sup> item down